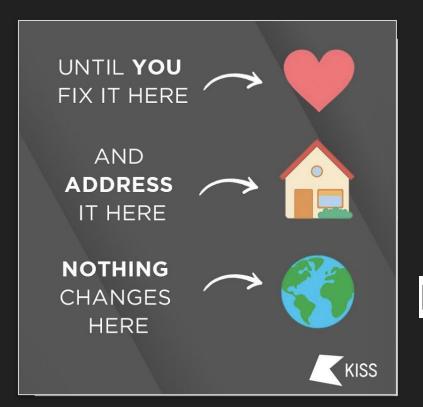

### A Call To Action To Uxbridge...

Immediately prohibit visible symbols of hate and racial intolerance

Education/Awareness/Action

### A Call To Action To Uxbridge...

In response to the Uxbridge #BlackLivesMatter stand-in on June 5th, 2020, where our families experienced a hateful act involving the Confederate Flag, we are urging council to immediately prohibit visible symbols of hate and racial intolerance throughout the Township of Uxbridge.