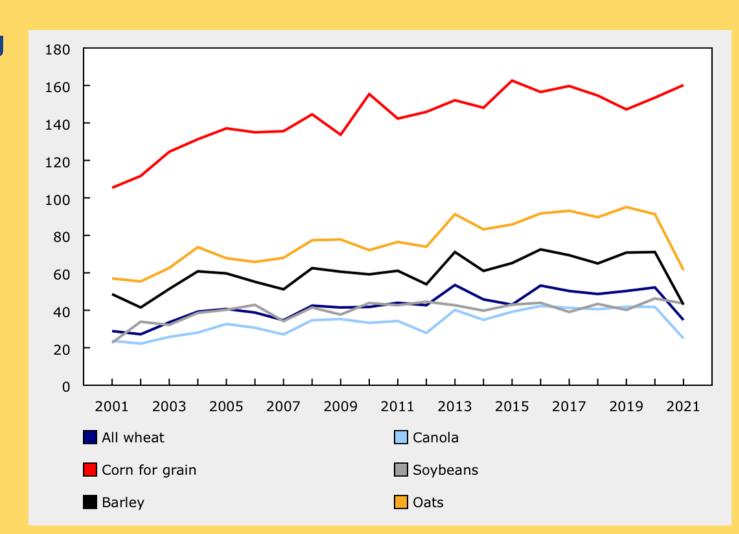

**Graph showing** 30% drop in key harvest yields caused by the Heat Dome over the centre of Canada in 2021.