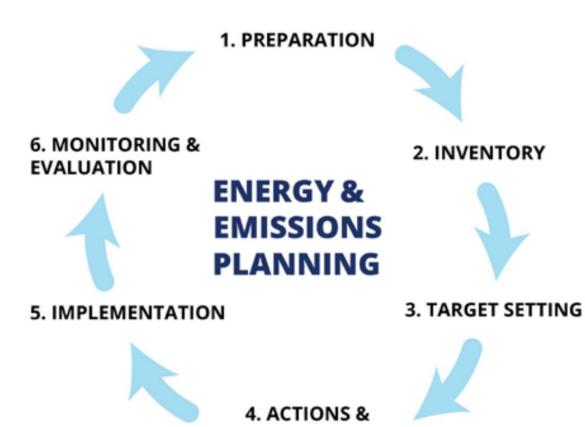

## 6 Stages to a Low-Carbon Municipality

## Community Process

Set up a steering committee.

Identify & establish the partnerships needed to produce the emissions inventory. Engage influencers & stakeholders in setting the target. Or, explain the rationale of the current target.

## INVENTORY 1 2 3 PREPARATION TARGET SETTING

Develop a terms of reference, identify the governance structure and complete a situational analysis that describes the planning context. Undertake a GHG inventory (corporate and community). Analyse municipal expenditures and spheres of influence. Establish short, medium and long-term GHG targets. Work with influencers & stakeholders to identify alignments/conflicts between planning goals & aspirations.

Implement identified policies, partnerships, bylaws & other opportunities identified in the plan. Deploy the support of influencers & stakeholders.

Work with partners to share data, assess progress, and continuously improve the plan.

Complete a business as usual scenario and identify low carbon actions. Develop low carbon scenarios that include the actions. Undertake analysis of the co-benefits associated with the scenarios.

Identify policies and mechanisms to implement the preferred low carbon scenario. Integrate the community energy and emissions plan with the Official Plan and other policies, plans and strategies. Develop an investment strategy. Develop and implement a monitoring and evaluation plan.