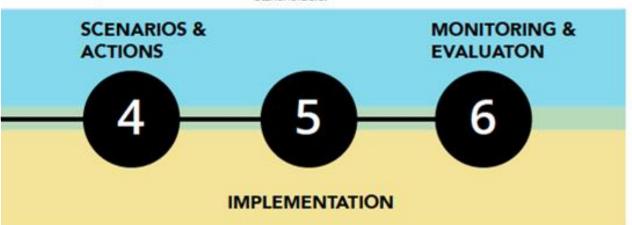

## Community Emissions Reduction Planning: A Guide for Municipalities

DRAFT

The 6 steps outlined in the Ontario Community **Emissions** Reduction **Planning** Guide for Municipalities

**SCENARIOS** 

Complete a business as usual scenario and identify low carbon actions. Develop low carbon scenarios that include the actions. Undertake analysis of the co-benefits associated with the scenarios.

Identify policies and mechanisms to implement the preferred low carbon scenario. Integrate the community energy and emissions plan with the Official Plan and other policies, plans and strategies. Develop an investment strategy. Develop and implement a monitoring and evaluation plan.

The 6 steps outlined in the Ontario Community **Emissions** Reduction **Planning** Guide for Municipalities

**SCENARIOS** 