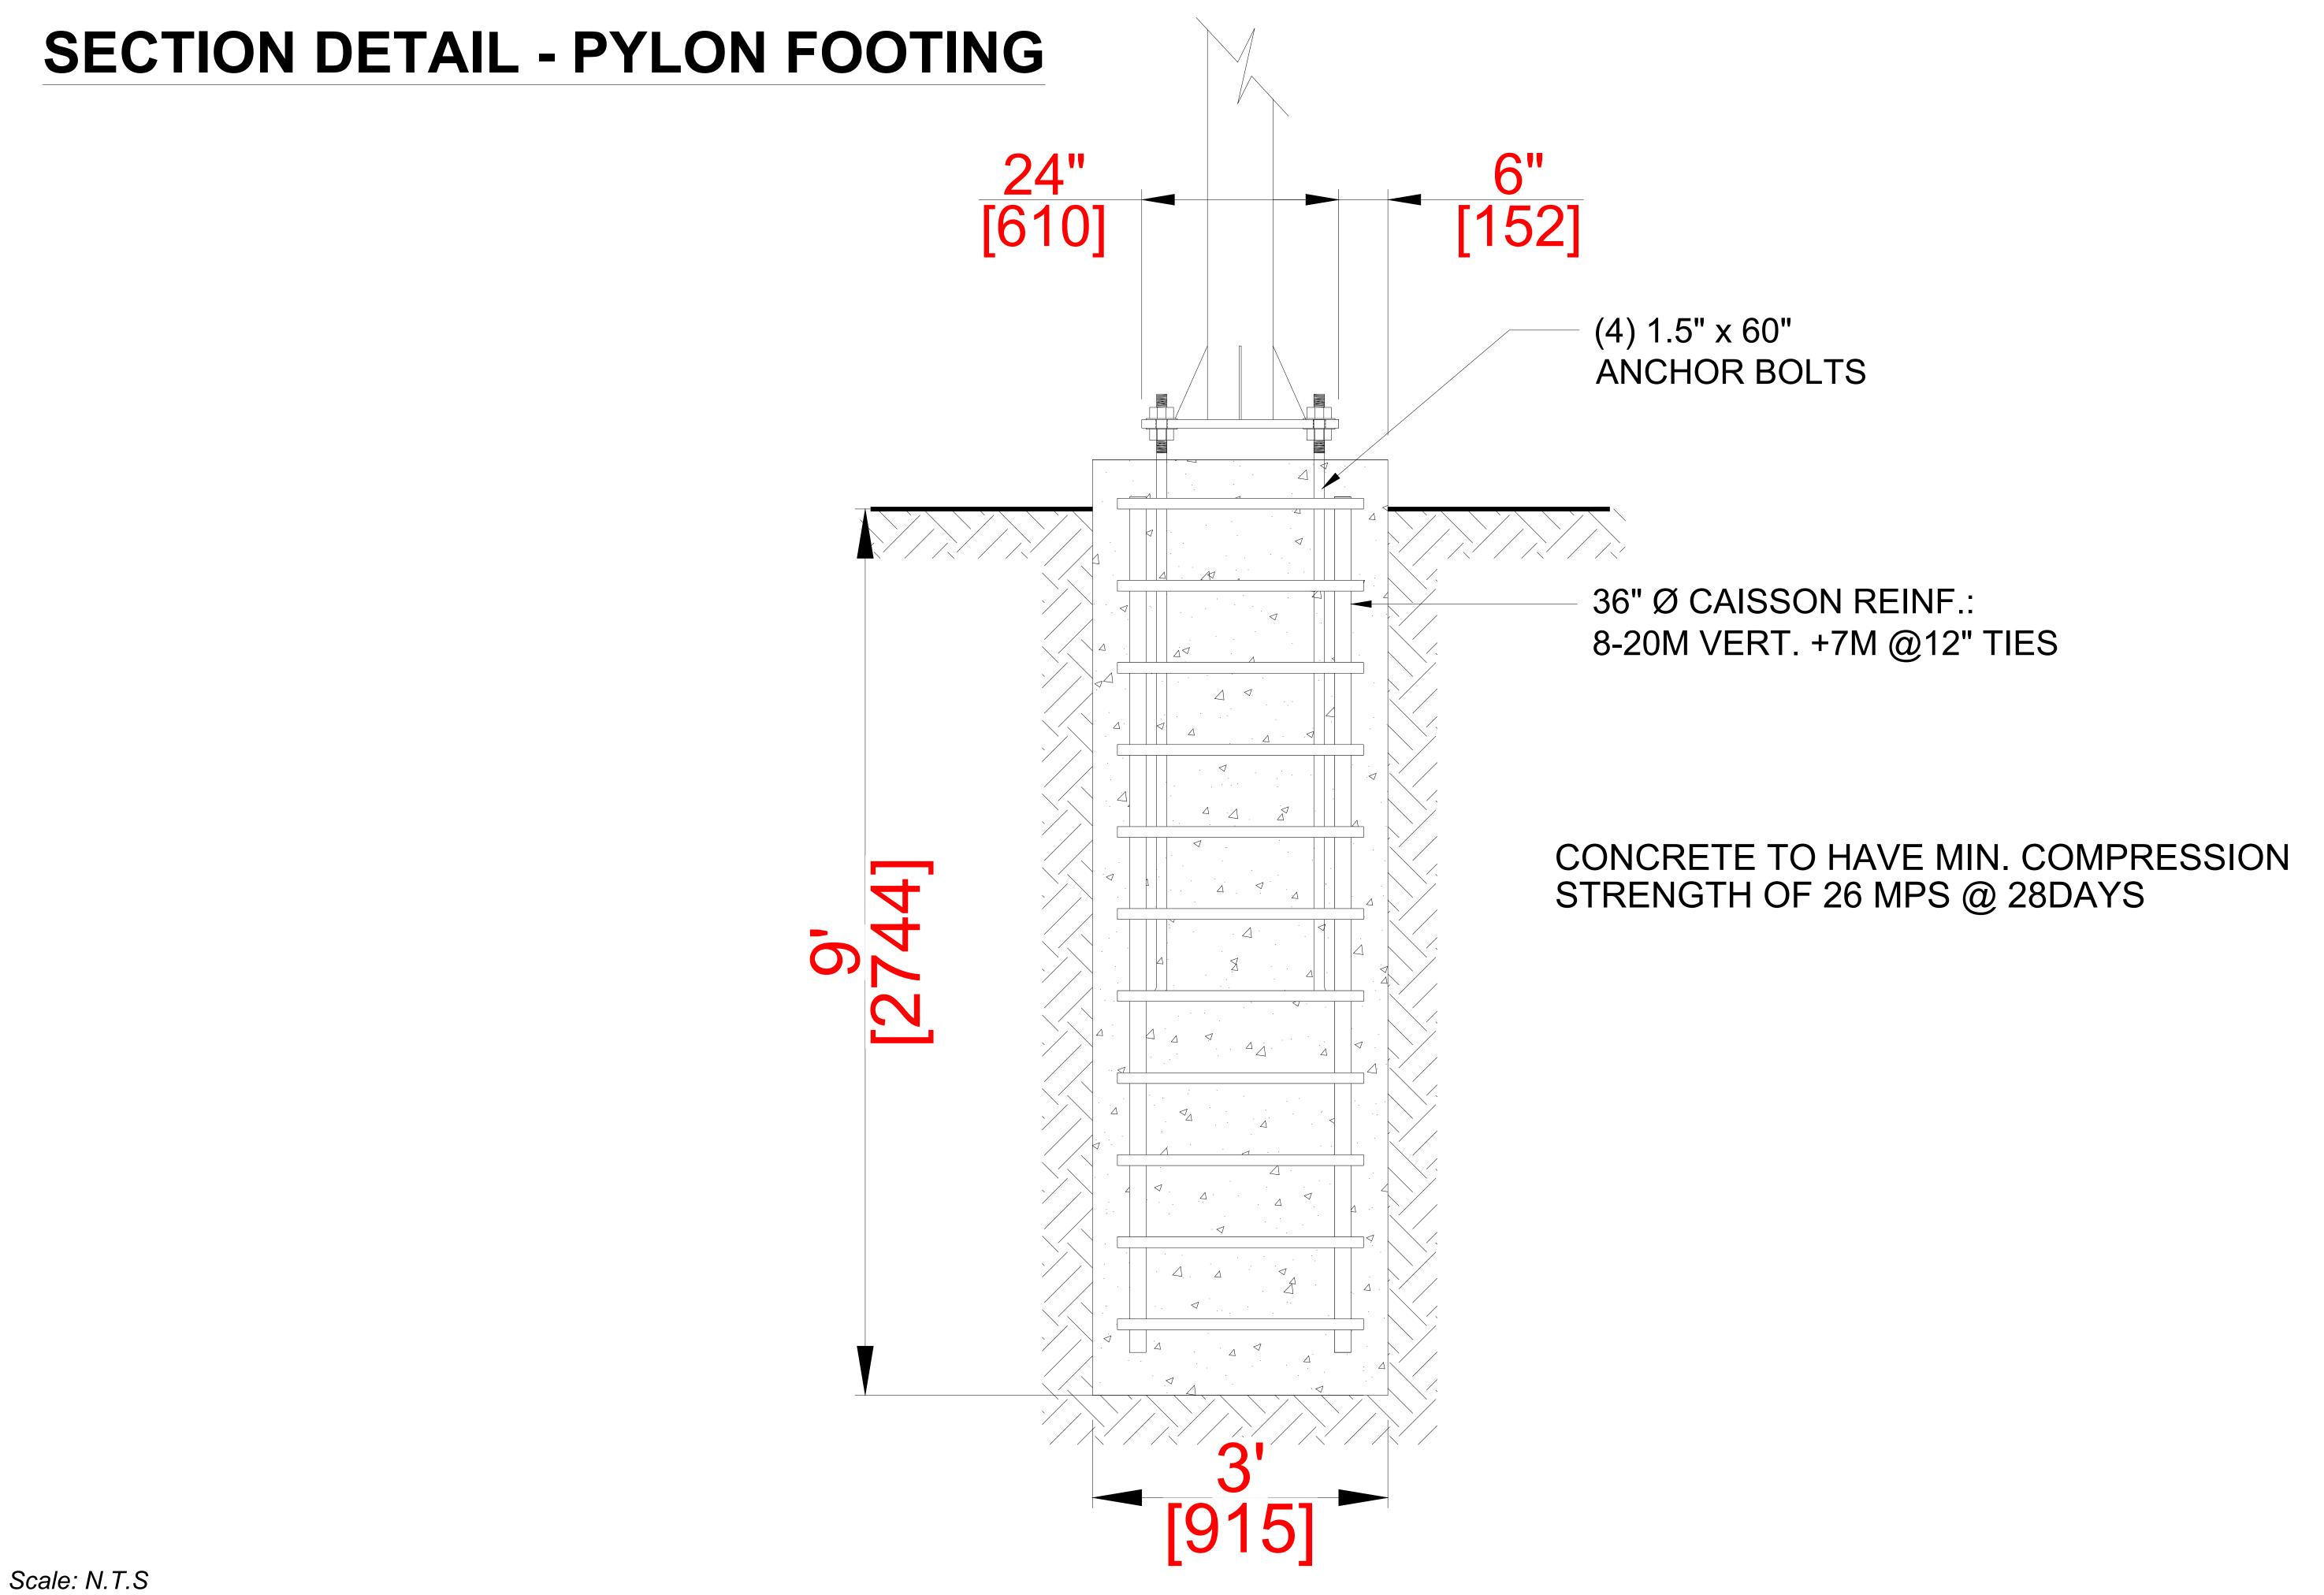

## **DETAILS - PYLON BASE**

36" DIA. CONCRETE FOOTING X 9'-0" DEEP

- 1. CONCRETE SHALL HAVE A MINIMUM COMPRESSIVE STRENGTH AFTER 28 DAYS OF 30 Mpa.
- 2. CONCRETE SHALL HAVE 4"-5" SLUMP WITH 4%-7% AIR ENTRAINMENT
- 3. 3" CONCRETE COVER FOR ALL REINFORCING STEEL
- 4. CONCRETE TO BE POURED AGAINST UNDISTURBED SOIL. BOTTOM OF EXCAVATION TO BE LEVEL, FLAT AND FREE OF ANY DEBRIS.

Company: Uxbridge Pylon
Client Name: Himanshi Gupta

Address: 2 Victoria Drive, Uxbridge ON, L9P 1G6 Prepared by: Flora Graphic & Printing Inc

Address: 4 Abacus Road, Unit 11, Brampton ON

905.913.9930

Date:

Scale:

18 September 2021 N.T.S Designer: Elise Martin

Director: Inderjit Flora

08-23-22 - REVISED PYLON SIZE AS PER CLIENT'S REQUEST 10-05-21 - REVISED PYLON ORIENTATION ON SITE PLAN

Page: 04/06

✓ Permit RequiredConceptual Artwork✓ Production ArtworkSite check completedInterior