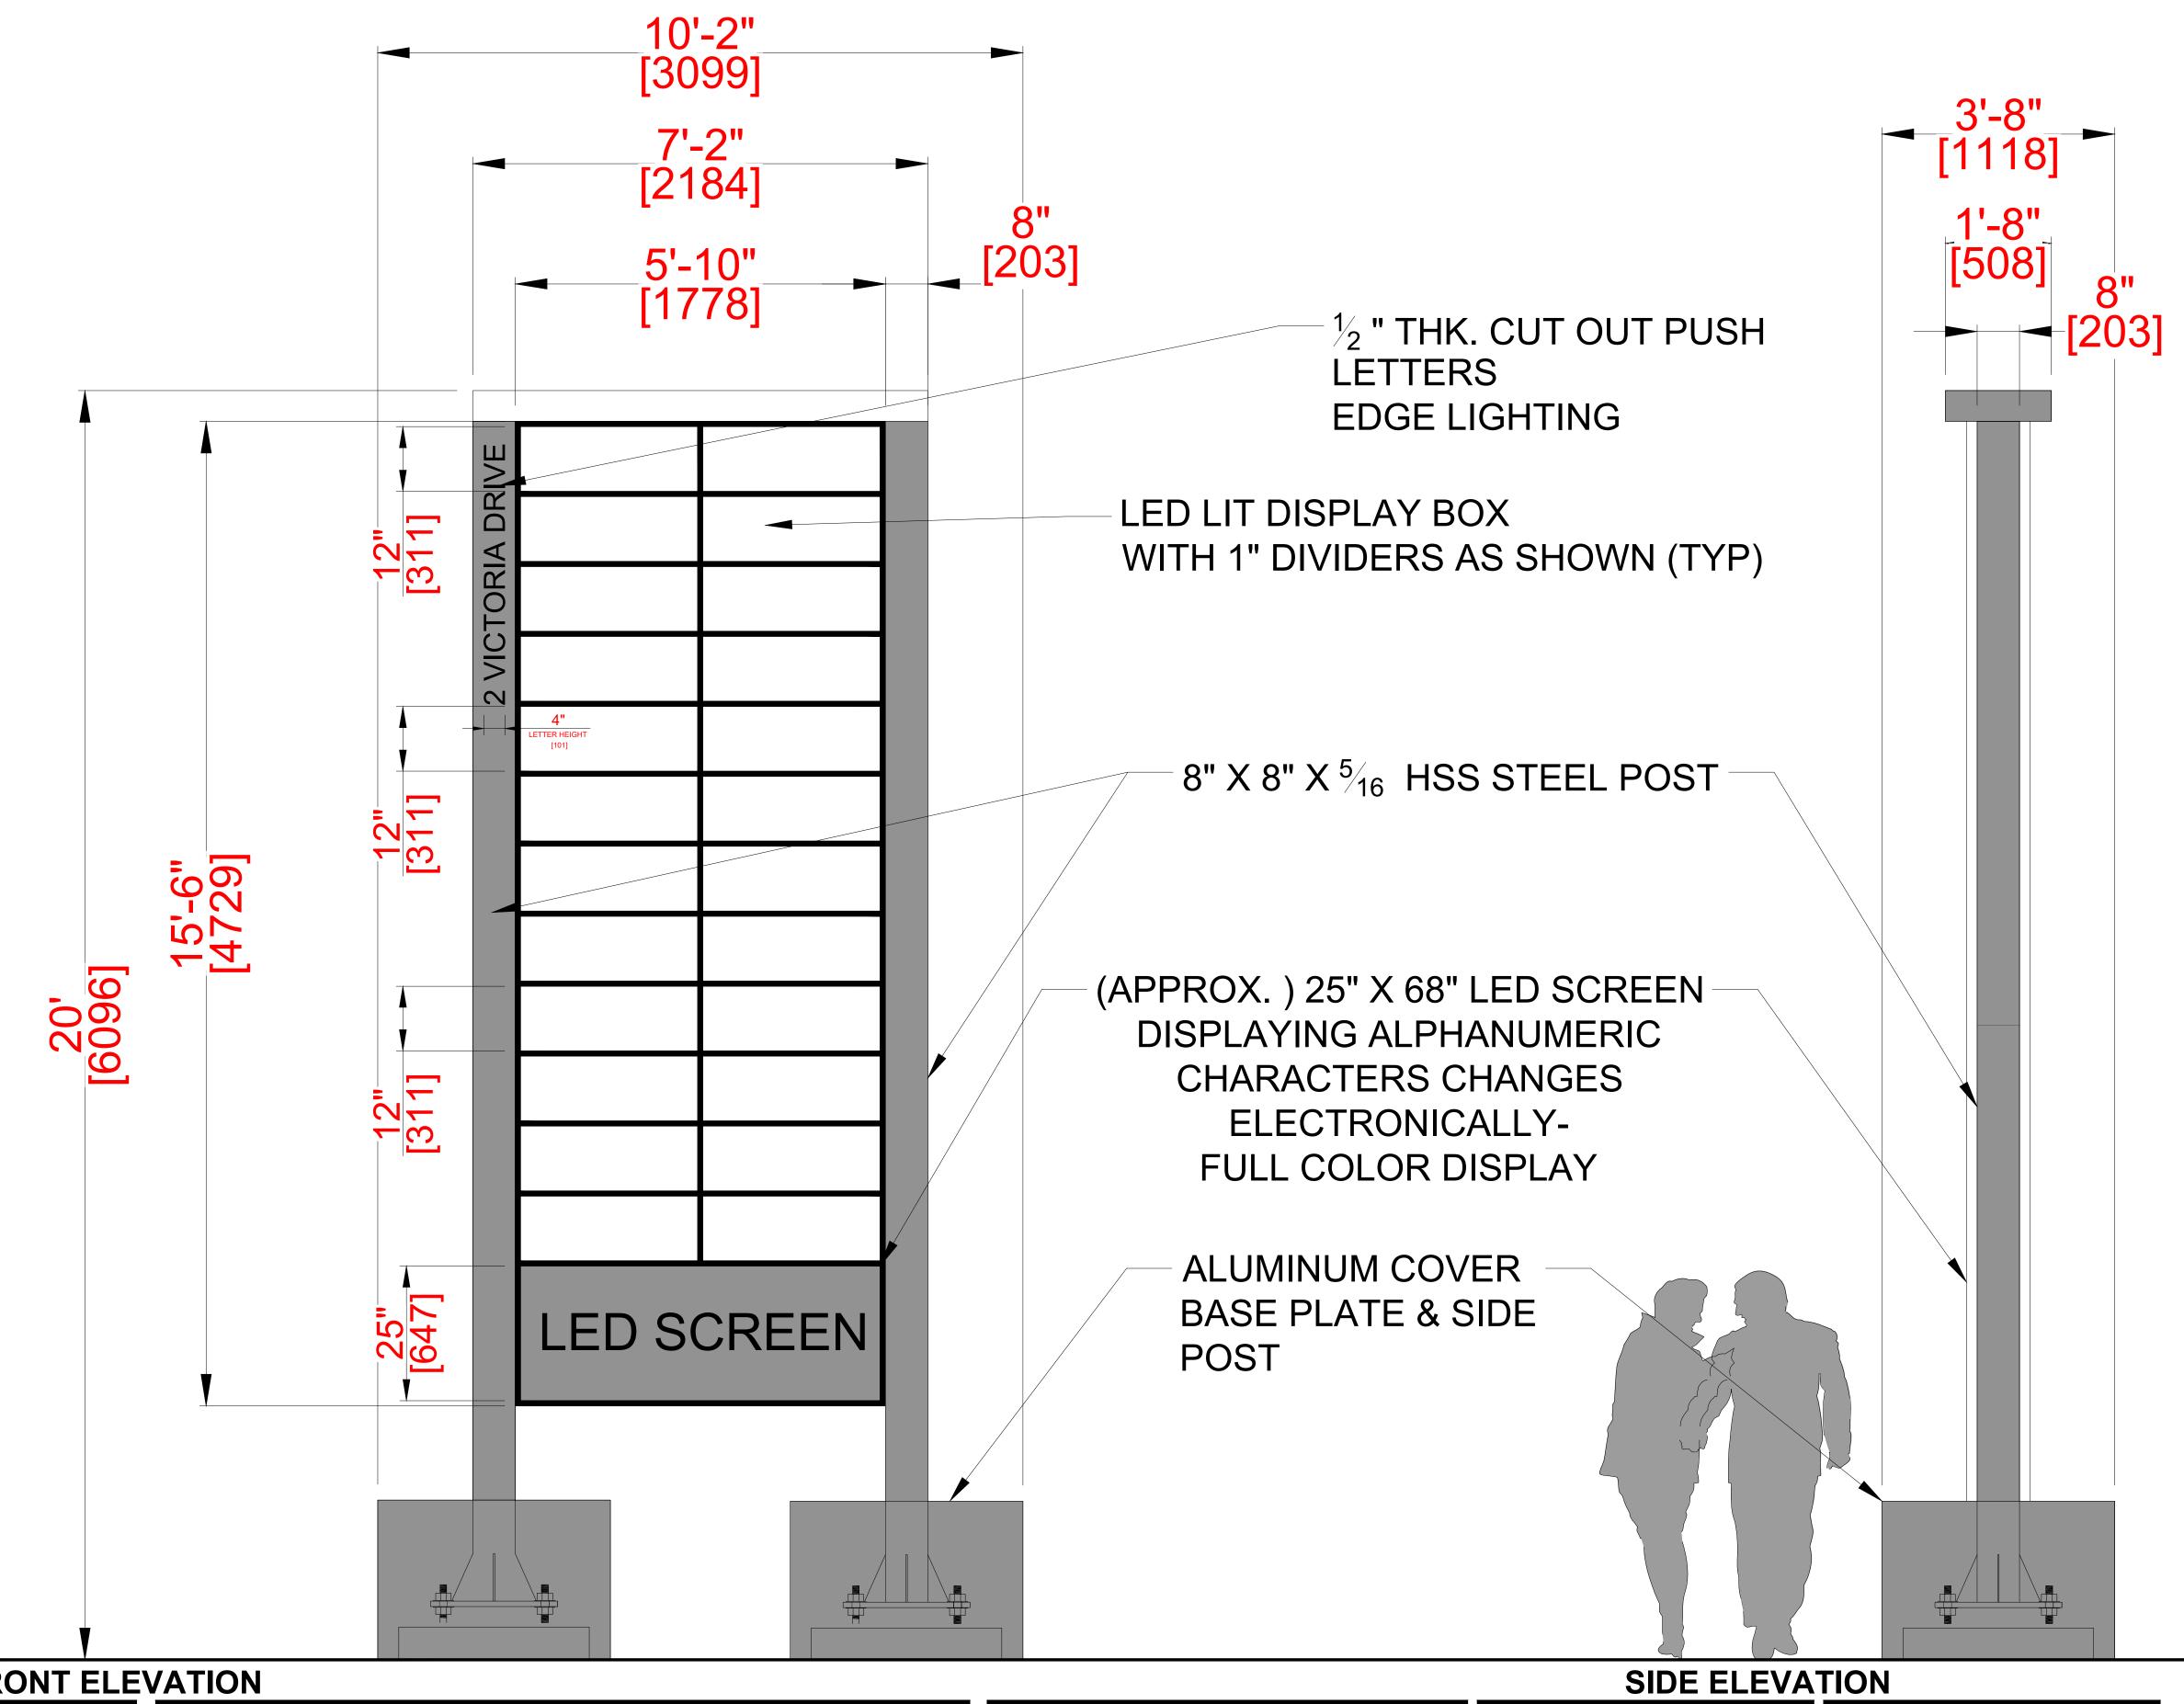

## PYLON SIGN

Scale: N.T.S **FRONT ELEVATION** Uxbridge Pylon Company: Prepared by: Flora Graphic & Printing Inc 4 Abacus Road, Unit 11, Brampton ON Address: Himanshi Gupta Client Name: 905.913.9930 2 Victoria Drive, Designer: Elise Martin Address: 18 September 2021 Date: Uxbridge ON, L9P 1G6

Scale:

N.T.S

Page: 01/06

Director: Inderjit Flora

✓ Permit Required
 Conceptual Artwork
 ✓ Production Artwork
 Site check completed
 Interior
 ✓ Exterior

Production Approval:
Signature:
Date:

FLORA
GRAPHIC
AND PRINT I SIGN | WEBSITE