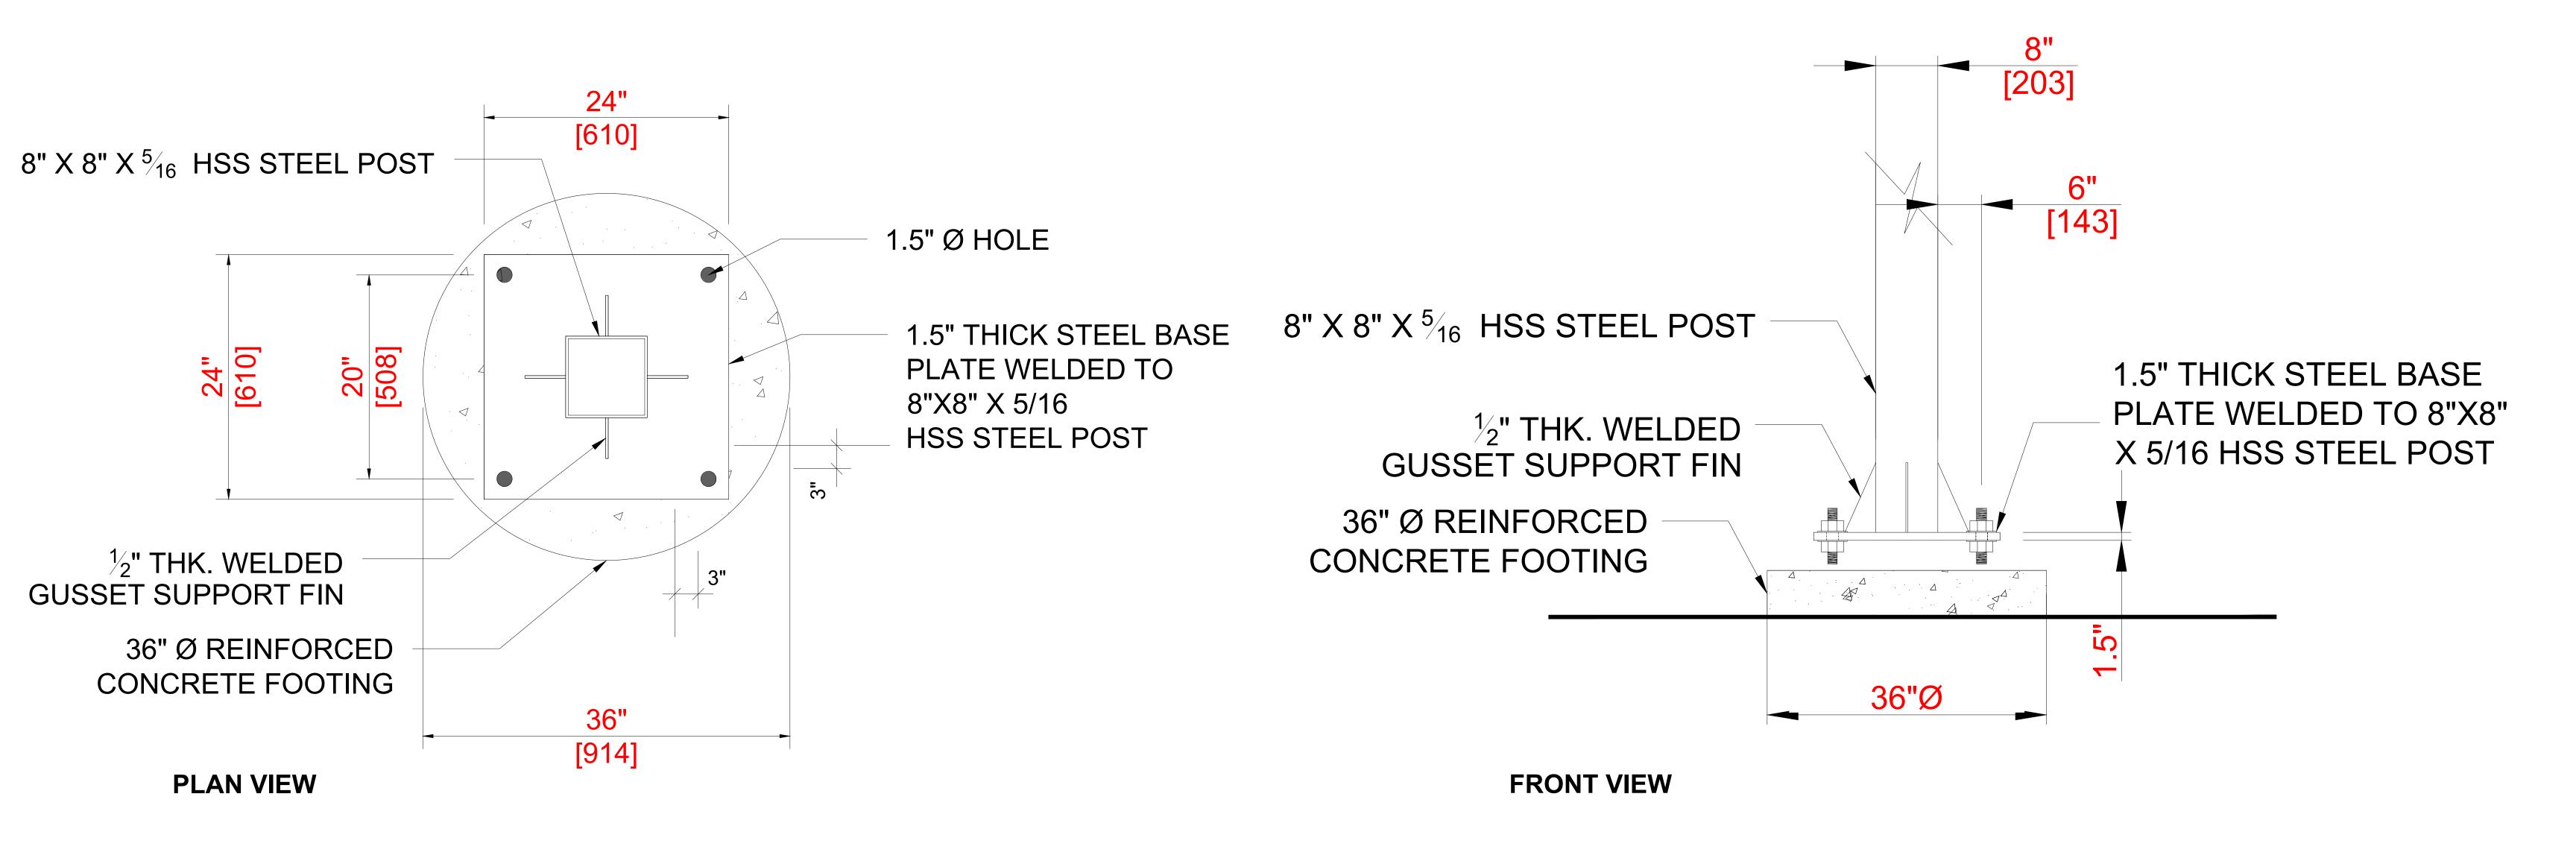

## **DETAILS - PYLON BASE**

36" DIA. CONCRETE FOOTING X 9'-0" DEEP

- 1. CONCRETE SHALL HAVE A MINIMUM COMPRESSIVE STRENGTH AFTER 28 DAYS OF 30 Mpa.
- 2. CONCRETE SHALL HAVE 4"-5" SLUMP WITH 4%-7% AIR ENTRAINMENT
- 3. 3" CONCRETE COVER FOR ALL REINFORCING STEEL
- 4. CONCRETE TO BE POURED AGAINST UNDISTURBED SOIL. BOTTOM OF EXCAVATION TO BE LEVEL, FLAT AND FREE OF ANY DEBRIS.

Company: Uxbridge Pylon
Client Name: Himanshi Gupta

Address: 2 Victoria Drive, Uxbridge ON, L9P 1G6 Prepared by: Flora Graphic & Printing Inc

Address: 4 Abacus Road, Unit 11, Brampton ON

905.913.9930

Date:

Scale:

18 September 2021 N.T.S Designer: Elise Martin

Director: Inderjit Flora

08-23-22 - REVISED PYLON SIZE AS PER CLIENT'S REQUEST 10-05-21 - REVISED PYLON ORIENTATION ON SITE PLAN

Page: 04/06

✓ Permit RequiredConceptual Artwork✓ Production ArtworkSite check completedInterior