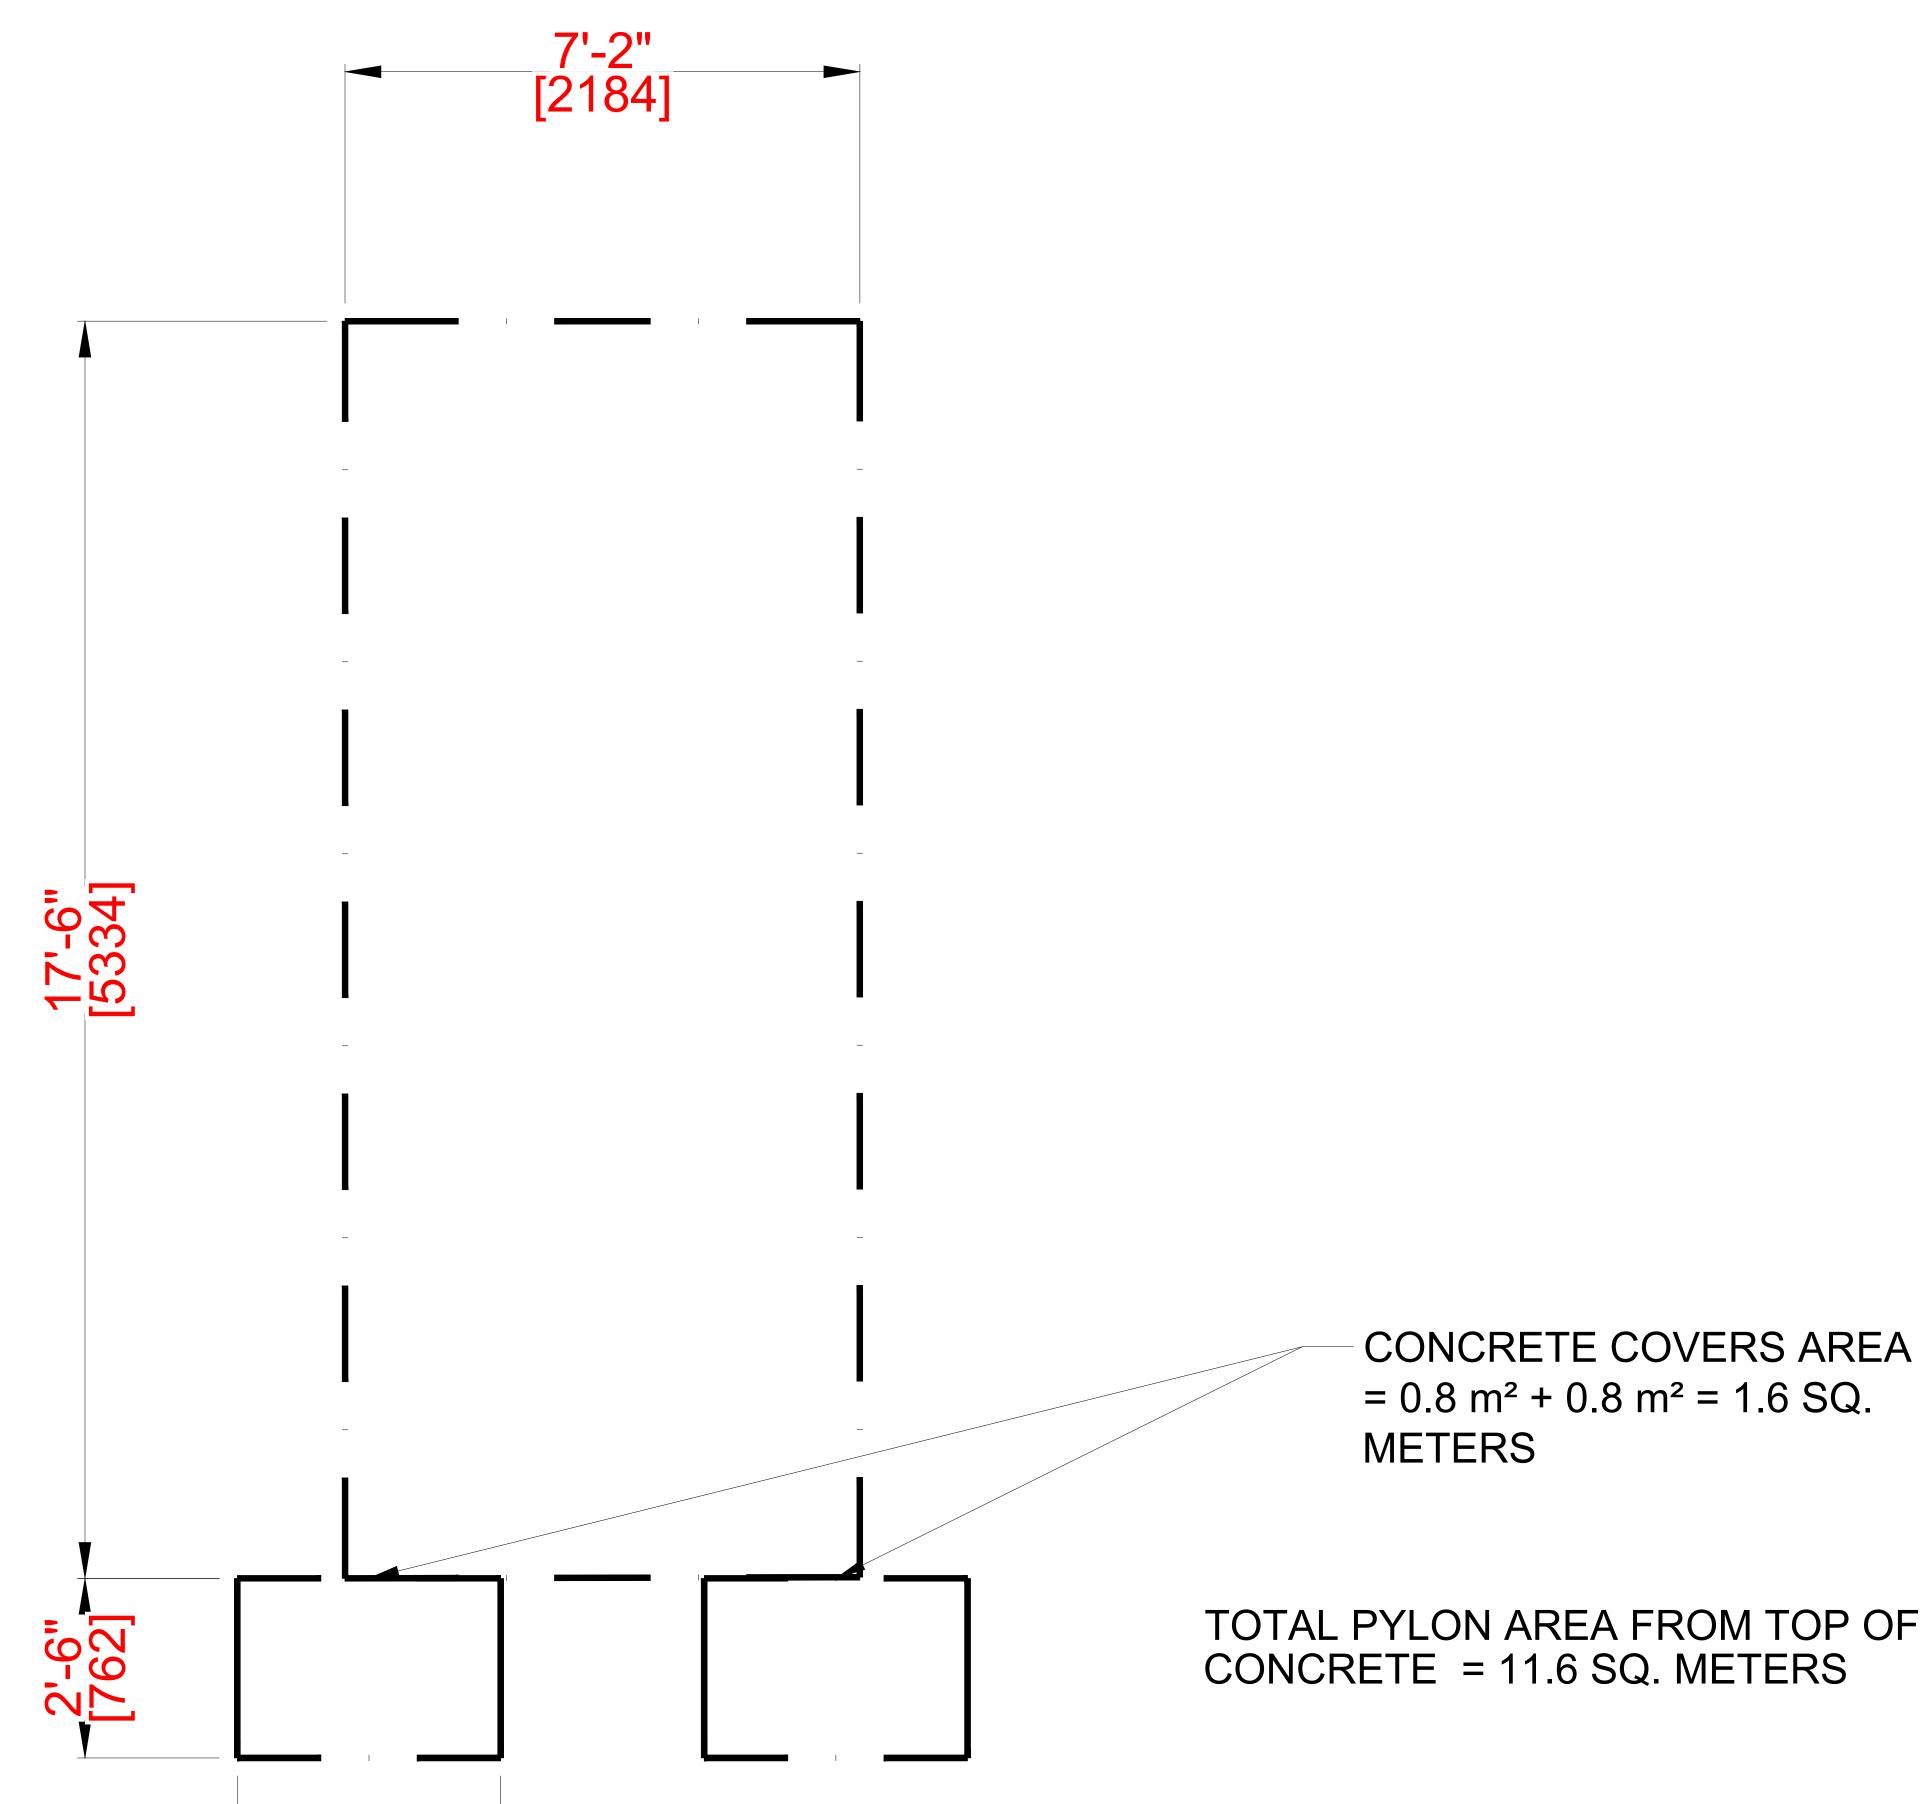

## AREA CALCULATION DETAIL

Scale: N.T.S

Uxbridge Pylon Company: Client Name: Himanshi Gupta Address:

2 Victoria Drive, Uxbridge ON, L9P 1G6 Prepared by: Flora Graphic & Printing Inc

4 Abacus Road, Unit 11, Brampton ON Address:

905.913.9930

N.T.S

Date:

Scale:

Designer: Elise Martin 18 September 2021

Director: Inderjit Flora

Revision:

08-23-22 - REVISED PYLON SIZE AS PER CLIENT'S REQUEST

10-05-21 - REVISED PYLON ORIENTATION ON SITE PLAN

Page: 05/06

✓ Permit Required Conceptual Artwork ✓ Production Artwork Site check completed Interior

✓ Exterior

Date:

Production Approval: Signature: