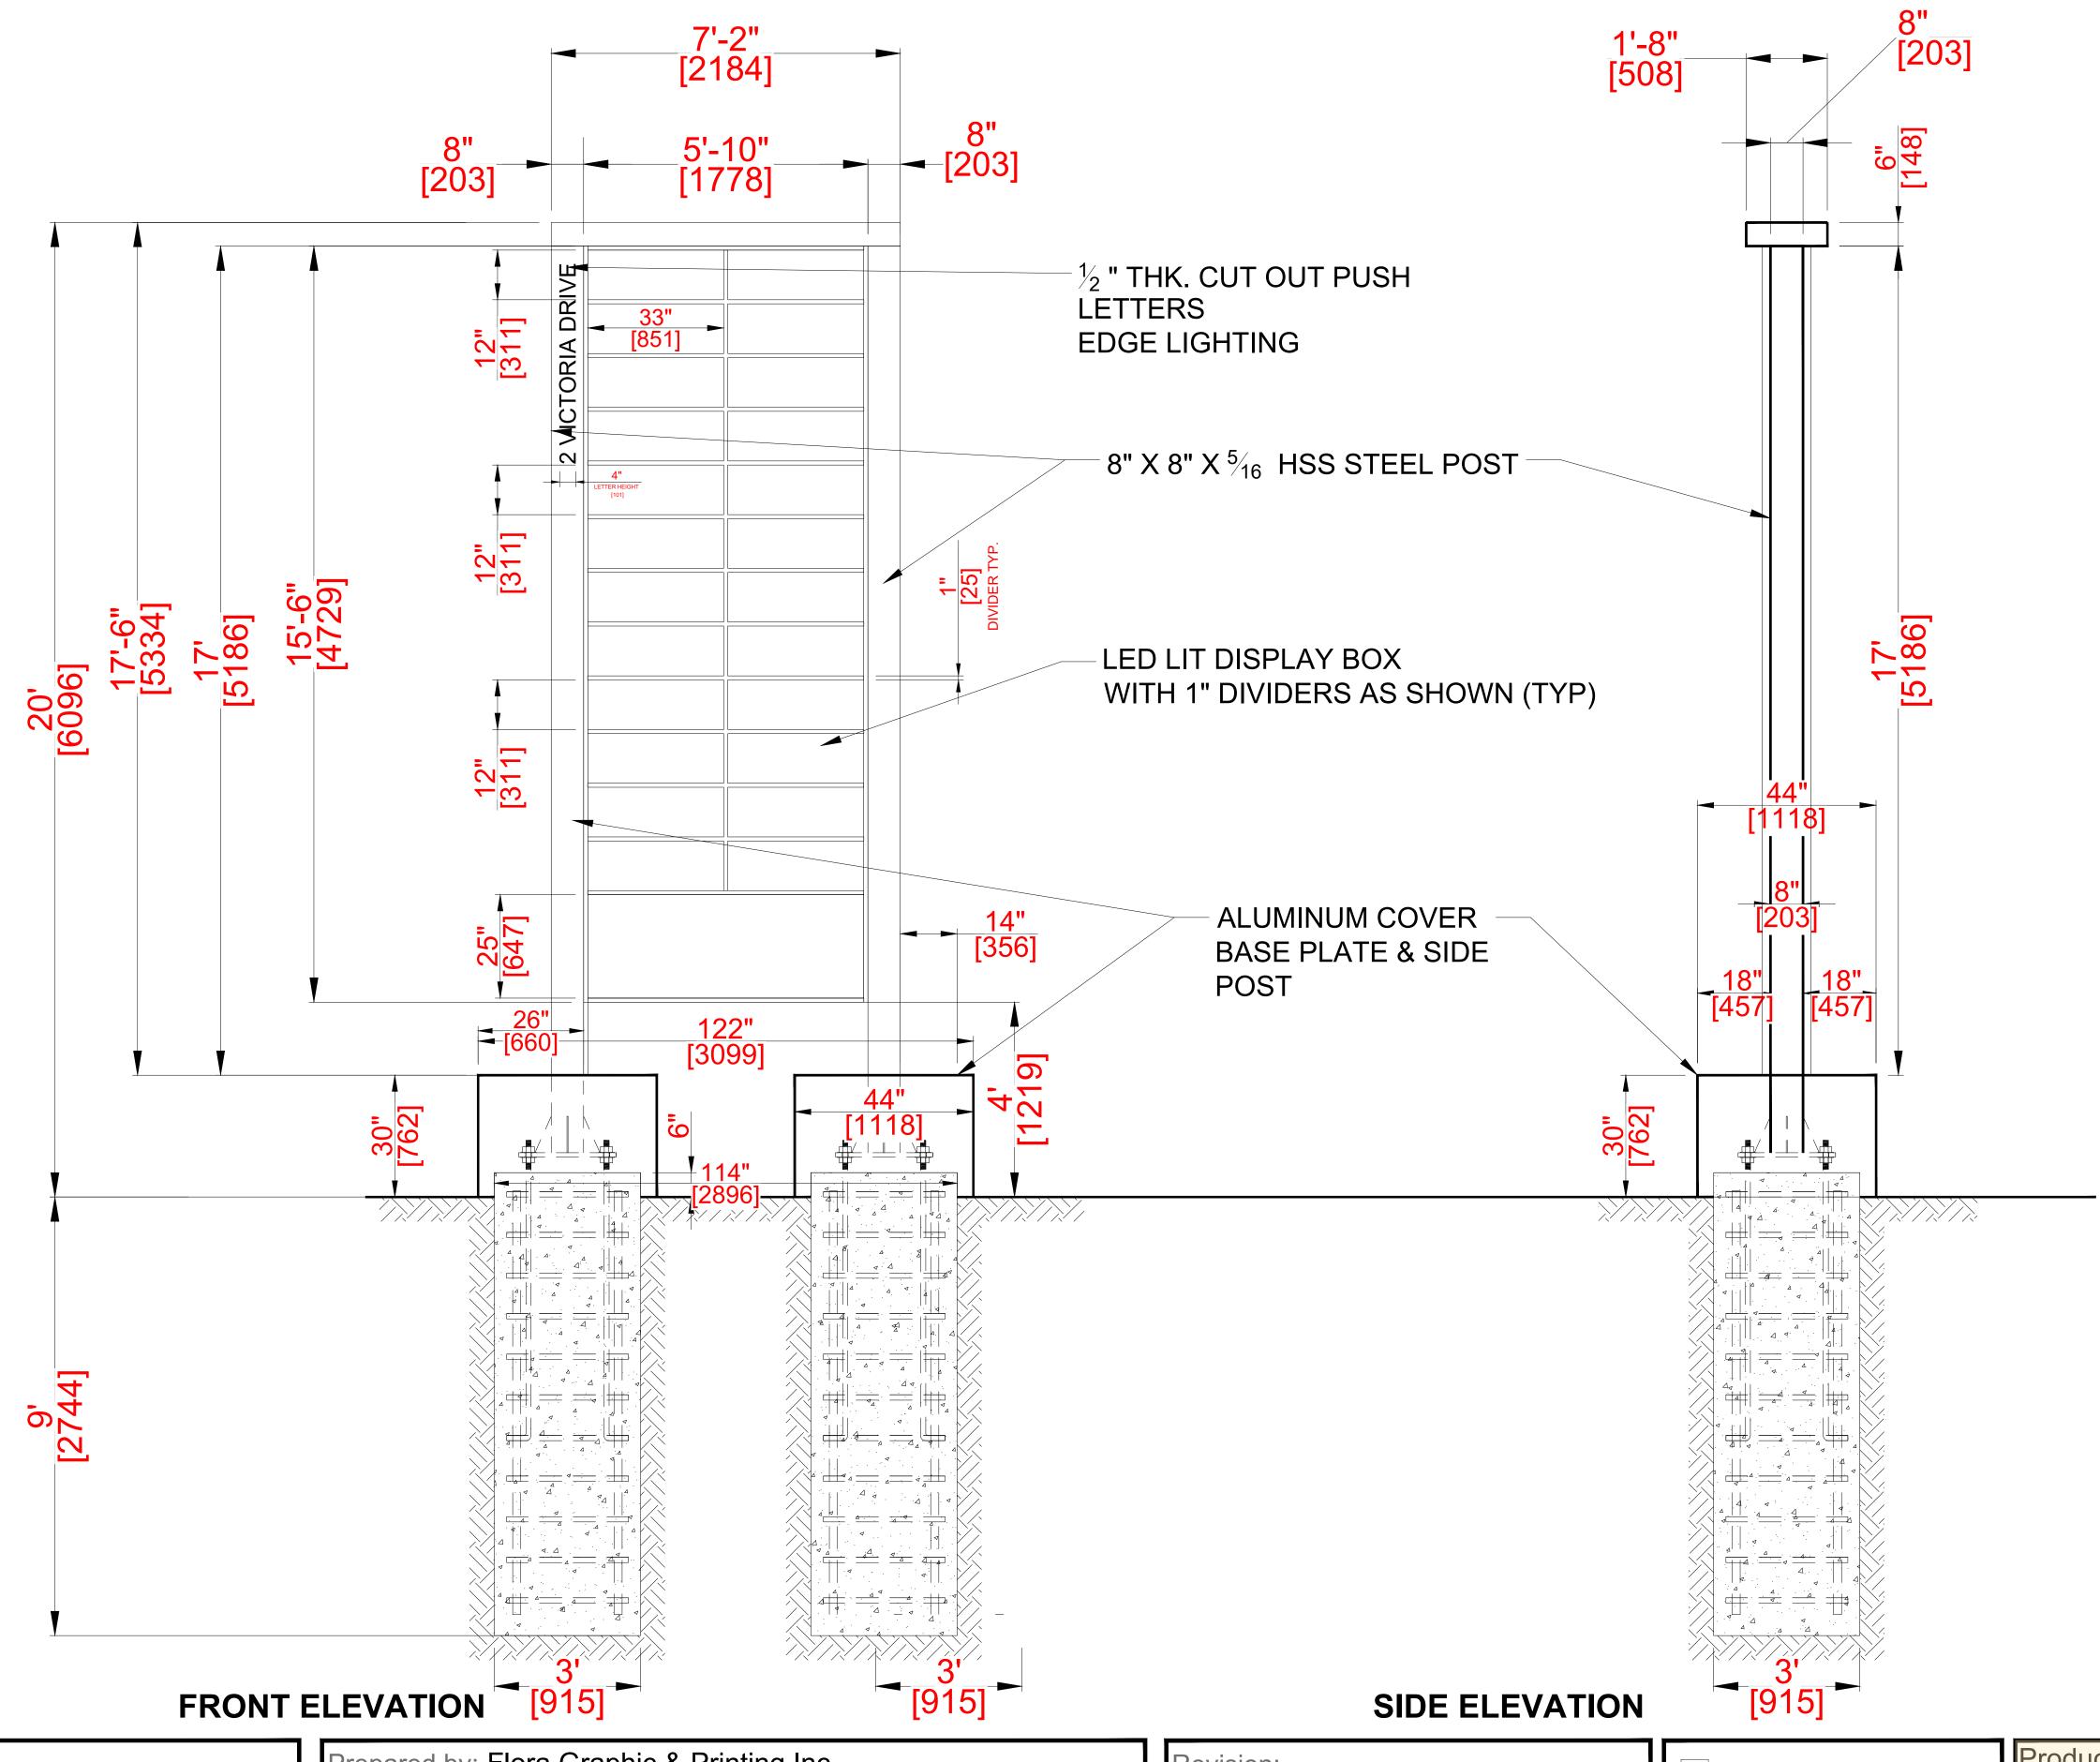

## **PYLON SIGN**

Company: Uxbridge Pylon

Client Name: Himanshi Gupta

Address: 2 Victoria Drive,
 Uxbridge ON, L9P 1G6

Scale: N.T.S

Prepared by: Flora Graphic & Printing Inc

Address: 4 Abacus Road, Unit 11, Brampton ON
905.913.9930

Date: 18 September 2021 Designer: Elise Martin

Scale: N.T.S Director: Inderjit Flora

Revision:

08-23-22 - REVISED PYLON SIZE AS PER CLIENT'S REQUEST
10-05-21 - REVISED PYLON ORIENTATION ON SITE PLAN

Permit Required
Conceptual Artwork

✓ Production Artwork
Site check completed
Interior
✓ Exterior

Production Approval: Signature:

Date:

Uxbridge Pylon Company: Client Name: Himanshi Gupta

2 Victoria Drive, Address: Uxbridge ON, L9P 1G6 Prepared by: Flora Graphic & Printing Inc