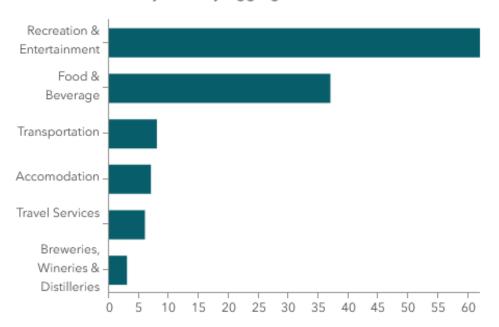

#### Tourism Businesses by Industry Aggregation

| Top 10 Employers in Uxbridge are:       |           |  |  |  |
|-----------------------------------------|-----------|--|--|--|
| Company                                 | Jobs      |  |  |  |
| Lakeridge Resort Limited                | 250 - 499 |  |  |  |
| Durham District School Board (DDSB)     | 250 - 499 |  |  |  |
| Dagmar Ski Resort                       | 250 - 499 |  |  |  |
| Heritage Restoration Inc                | 100 - 249 |  |  |  |
| Township of Uxbridge                    | 100 - 249 |  |  |  |
| Loblaw Companies Ltd                    | 100 - 249 |  |  |  |
| Stanmore Load Lifter Manufacturing Ltd. | 100 - 249 |  |  |  |
| Stanmore Equipment Ltd                  | 100 - 249 |  |  |  |
| Castool Tooling Systems                 | 100 - 249 |  |  |  |
| Mill Run Golf Club                      | 100 - 249 |  |  |  |