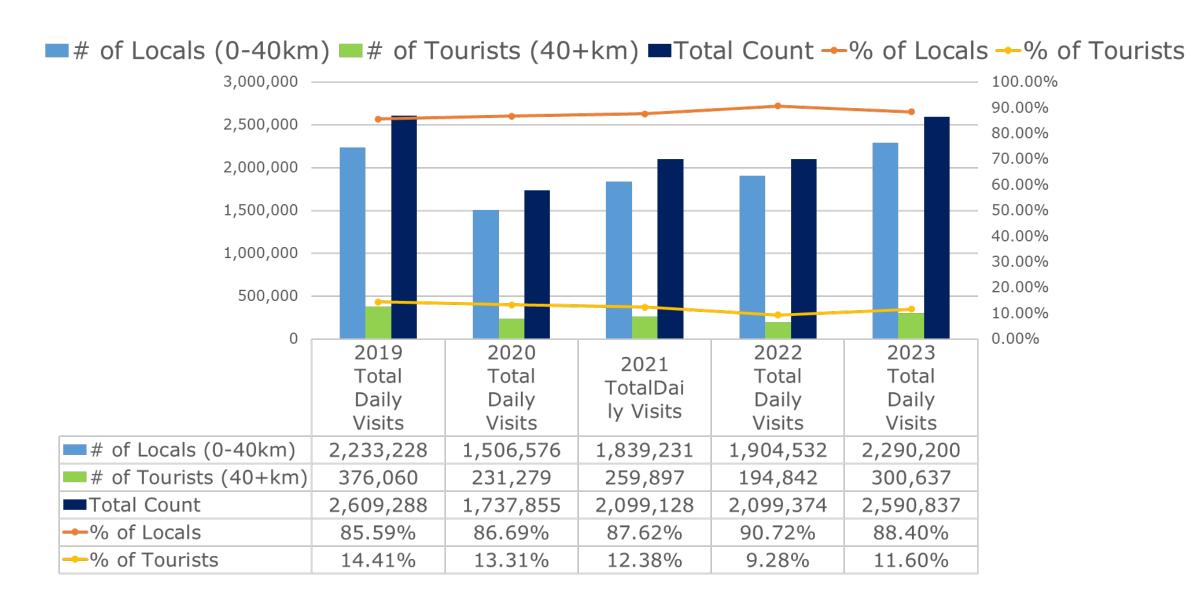

## 2019-2023 Visitation to Downtown Uxbridge Based on the # of TOTAL DAILY VISITS

## Mobility data for Uxbridge (Excluding drive-through traffic)

| 2023 Uxbridge<br>Downtown | % of Locals<br>(0-40 KM) | % of Tourists<br>(40+ KM) | # of Tourists<br>(40+ KM) | Total Count |
|---------------------------|--------------------------|---------------------------|---------------------------|-------------|
| <b>Total Daily Visits</b> | 88%                      | 12%                       | 301 K                     | 2.59 M      |
| *From Uxbridge*           | 55%                      | NA                        | NA                        | 1.43 M      |