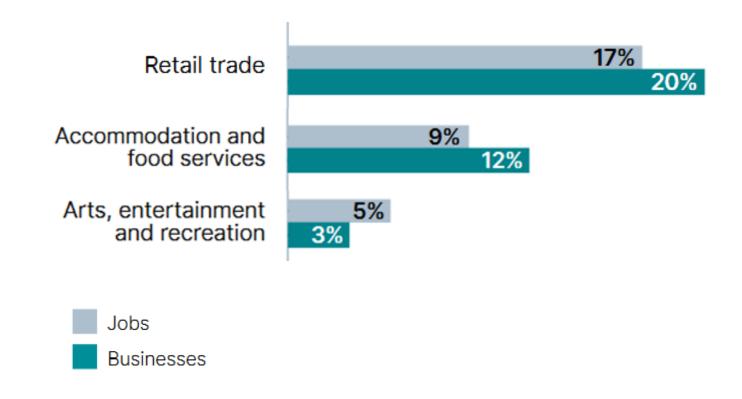

#### Tourism Businesses in the Uxbridge Census Subdivision

Greater diversity in tourism businesses may indicate greater capacity for hosting visitors.

**Total Tourism Businesses** 

120