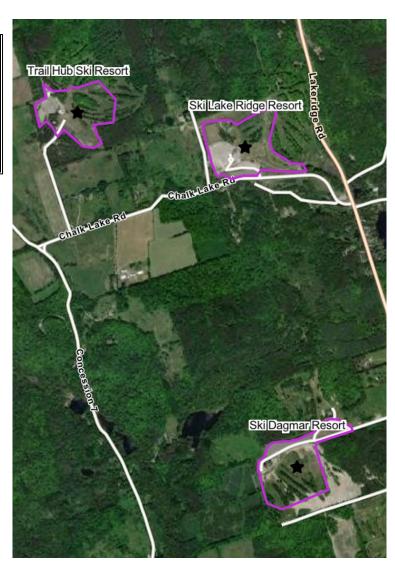

## A Few Key Attractions — 2023 Annual Data (Dagmar, Lakeridge & Trail Hub)

|                 | # of Locals<br>(0-40km) | % of Locals | # of Tourists<br>(40+km) | % of<br>Tourists | Total Count |
|-----------------|-------------------------|-------------|--------------------------|------------------|-------------|
| Unique Visitors | 26,067                  | 72.27%      | 10,002                   | 27.73%           | 36,069      |
| Total Visits    | 378,385                 | 80.39%      | 92,323                   | 19.61%           | 470,708     |

There is an excellent opportunity to invite more of these visitors into downtown Uxbridge.

Source: Environics Analytics