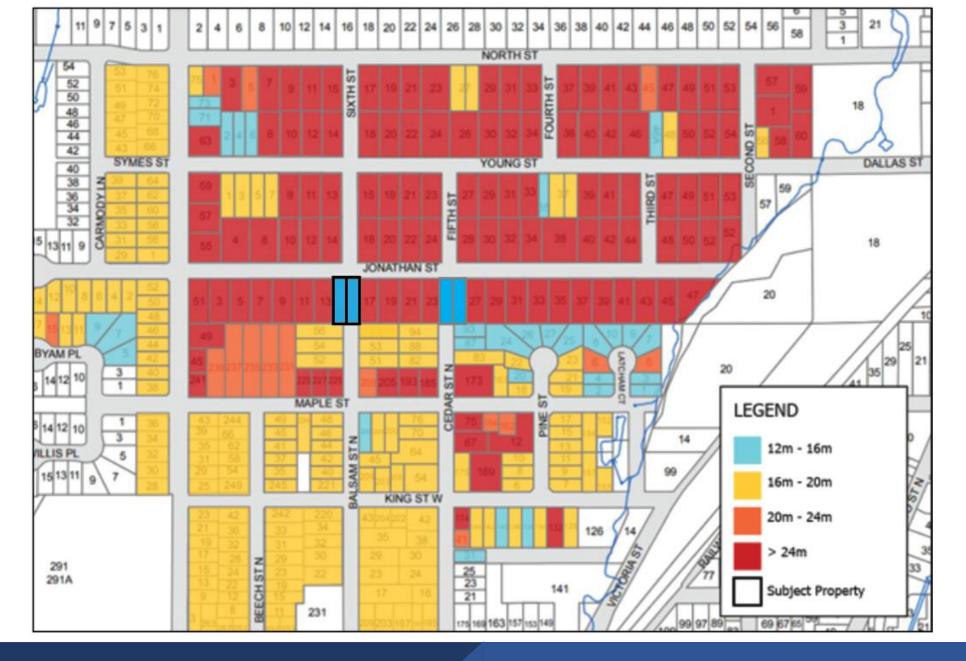

The Township of Uxbridge Zoning
By-law zones the subject property
R1 – "Residential First Density." The
proposed development does not
seek to rezone the property,
however, a Zoning By-law
Amendment Application is
proposed to add site-specific
exemptions to the subject property.