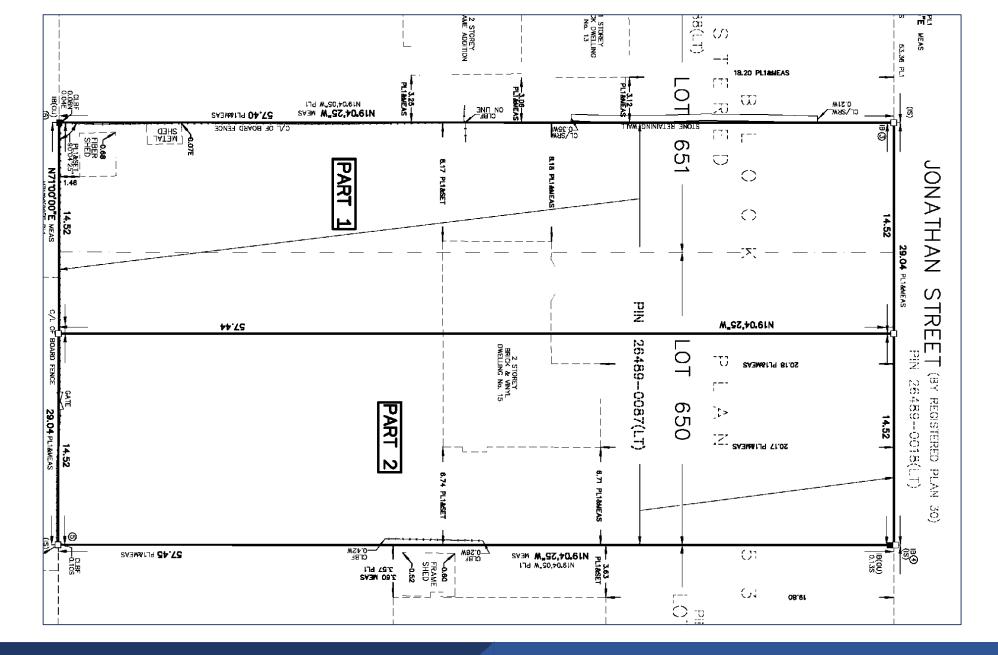

| Standard                 | Requirement         | Lot 1                | Lot 2                |
|--------------------------|---------------------|----------------------|----------------------|
| Lot Area (min.)          | 550.0m <sup>2</sup> | 834.03m <sup>2</sup> | 834.03m <sup>2</sup> |
| Lot Frontage (min.)      | 17.0m               | 14.52m               | 14.52m               |
| GFA (min.)               | 110.0m <sup>2</sup> | 391.10m <sup>2</sup> | 384.24m <sup>2</sup> |
| Setbacks (min.)          |                     |                      |                      |
| Front                    | 8.0m                | 14.86m               | 14.45m               |
| Rear                     | 10.0m               | 22.67m               | 22.69m               |
| Int. Side                | 1.2m, 1.5m          | 1.2m, 1.2m           | 1.2m, 1.2m           |
| Ext. Side                | 8.0m                | -                    | -                    |
| Max Height (max.)        | 10.0m               | 9.8m                 | 9.8m                 |
| No. Units per Lot (max.) | 1                   | 1                    | 1                    |
| Lot Coverage (max.)      | 30.0%               | 28.31%               | 27.93%               |
| Setback from Street      | 18.0m               | 24.51m               | 24.0m                |
| Centreline (max.)        |                     |                      |                      |
| Landscaped Area          | 30.0%               | 39.70%               | 39.92%               |
| FSI                      | -                   | 4.69                 | 4.61                 |