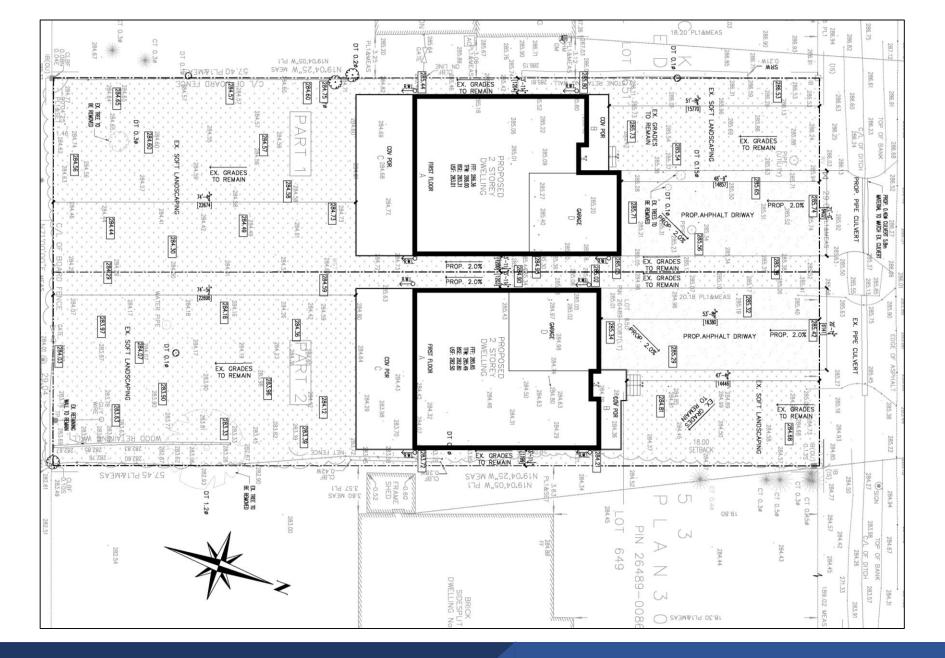

| Standard                 | Requirement         | Lot 1                | Lot 2                |
|--------------------------|---------------------|----------------------|----------------------|
| Lot Area (min.)          | 550.0m <sup>2</sup> | 834.03m <sup>2</sup> | 834.03m <sup>2</sup> |
| Lot Frontage (min.)      | 17.0m               | 14.52m               | 14.52m               |
| GFA (min.)               | 110.0m <sup>2</sup> | 391.10m <sup>2</sup> | 384.24m <sup>2</sup> |
| Setbacks (min.)          |                     |                      |                      |
| Front                    | 8.0m                | 14.86m               | 14.45m               |
| Rear                     | 10.0m               | 22.67m               | 22.69m               |
| Int. Side                | 1.2m, 1.5m          | 1.2m, 1.2m           | 1.2m, 1.2m           |
| Ext. Side                | 8.0m                | -                    | -                    |
| Max Height (max.)        | 10.0m               | 9.8m                 | 9.8m                 |
| No. Units per Lot (max.) | 1                   | 1                    | 1                    |
| Lot Coverage (max.)      | 30.0%               | 28.31%               | 27.93%               |
| Setback from Street      | 18.0m               | 24.51m               | 24.0m                |
| Centreline (max.)        |                     |                      |                      |
| Landscaped Area          | 30.0%               | 39.70%               | 39.92%               |
| FSI                      | -                   | 4.69                 | 4.61                 |