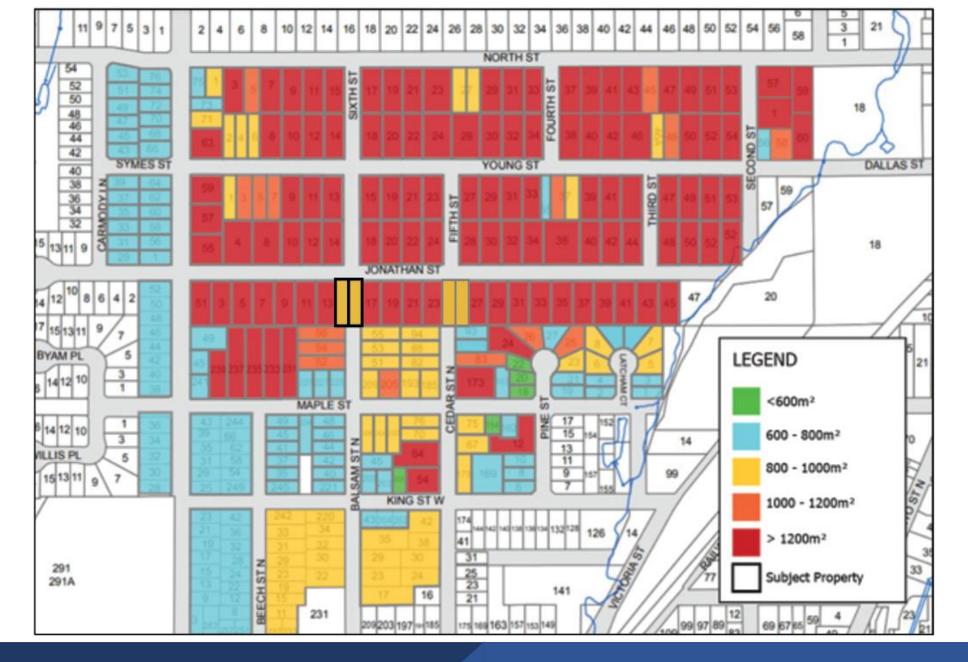

## Land Use

The subject property is designated within a "Residential Area" which are established to provide for the creation of new residential uses and to ensure that development is generally compatible with the existing structure and character of these areas.

Low density residential uses are permitted within Residential Areas.

The Township of Uxbridge Zoning
By-law zones the subject property
R1 – "Residential First Density." The
proposed development does not
seek to rezone the property,
however, a Zoning By-law
Amendment Application is
proposed to add site-specific
exemptions to the subject property.