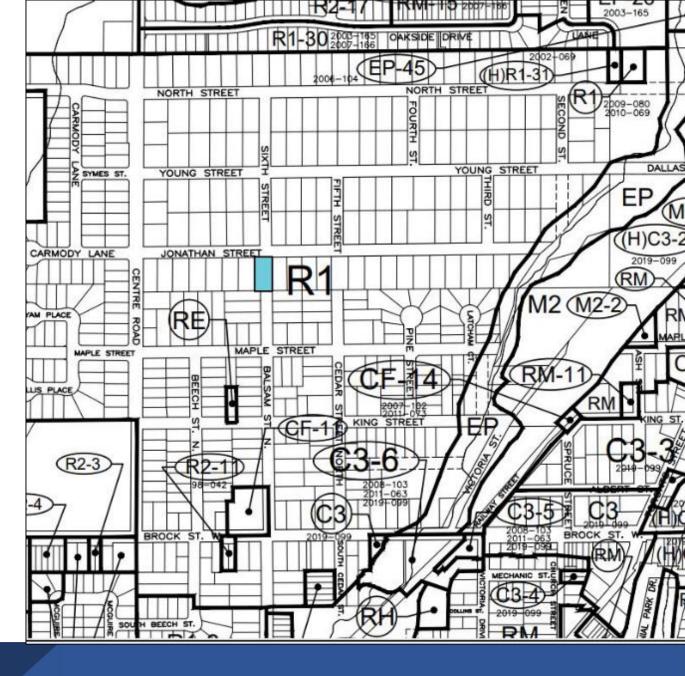

The Township of Uxbridge Zoning
By-law zones the subject property
R1 – "Residential First Density." The
proposed development does not
seek to rezone the property,
however, a Zoning By-law
Amendment Application is
proposed to add site-specific
exemptions to the subject property.