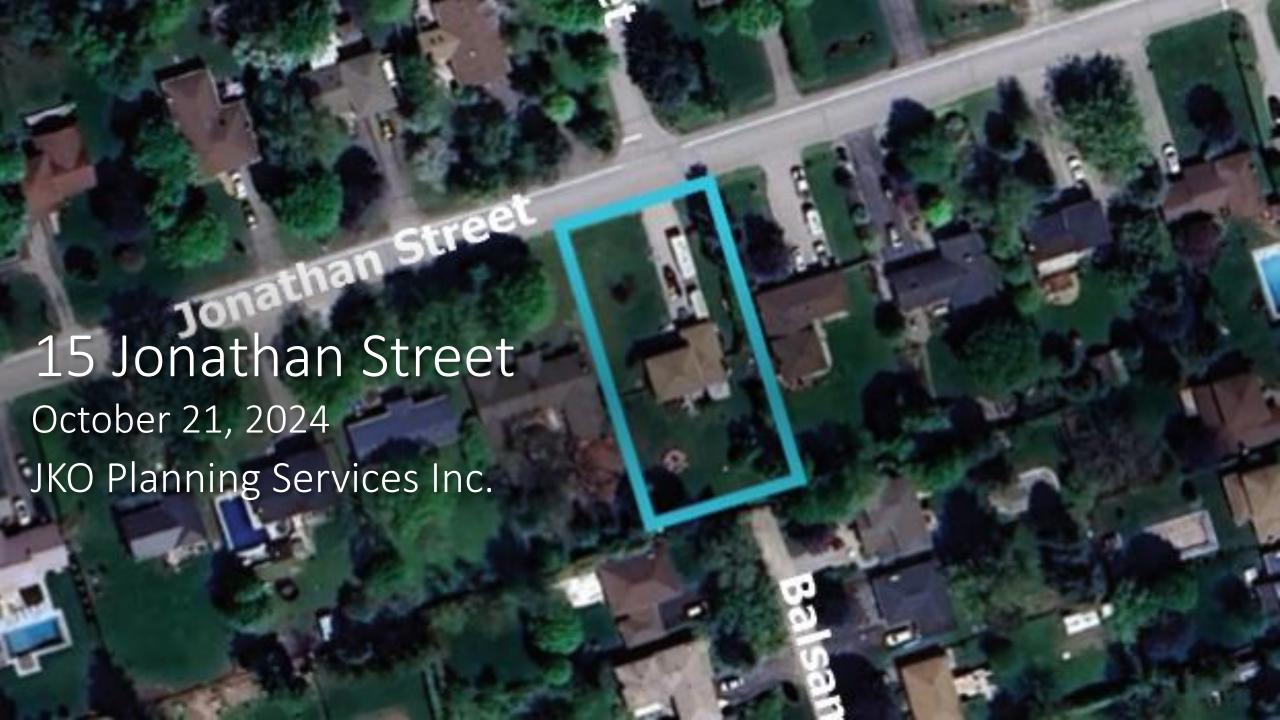

The Township of Uxbridge Zoning
By-law zones the subject property
R1 – "Residential First Density." The
proposed development does not
seek to rezone the property,
however, a Zoning By-law
Amendment Application is
proposed to add site-specific
exemptions to the subject property.