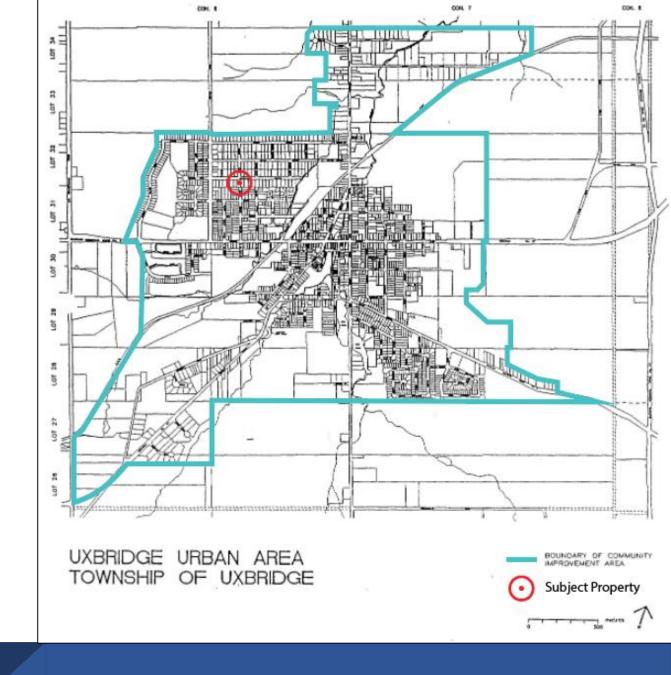

## **Community Improvement Area**

The Uxbridge Urban Area is designated as a "Community Improvement Area" which is designated to preserve the rural character of the Township while encouraging well planned commercial, industrial, and residential growth in selected areas. The maintenance and enhancement of natural heritage systems is emphasized, as are general municipal infrastructure improvements and the improvement, and expansion of the Town's physical, economic, and social well being.