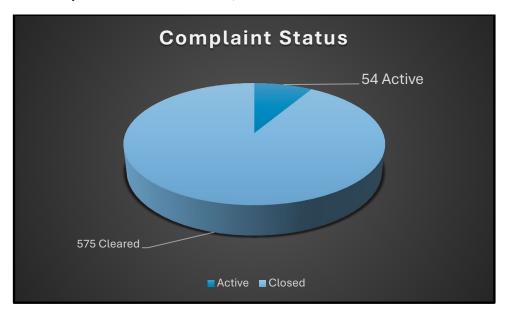

|     | 2   |     | 12             |
| Snow Removal           | 37    | 8   |     |     |     |     |     |     |     |     |     |     | 45             |
| Traffic (Parking)      | 1     | 4   | 3   | 5   | 8   | 7   | 11  | 4   | 9   | 6   | 4   |     | 62             |
| Two Unit Registry      |       |     |     |     |     |     |     |     |     |     | 1   |     | 1              |
| Waste Mgt              |       | 1   |     | 1   | 1   |     |     |     |     |     |     |     | 3              |
| Zoning                 |       |     | 3   | 2   | 1   |     | 4   |     | 1   | 2   |     |     | 13             |
| Grand Total            | 46    | 25  | 35  | 104 | 64  | 99  | 163 | 23  | 23  | 22  | 23  | 2   | 629            |

### 1.2 Status of Complaints - December 31, 2024



#### 1.3 Complaints by Year:

| Annual Complaint Totals 2024 to 2024 |        |  |  |  |
|--------------------------------------|--------|--|--|--|
|                                      |        |  |  |  |
| 2023                                 | 498    |  |  |  |
| 2024                                 | 629    |  |  |  |
| % Change                             | 26.30% |  |  |  |

### 1.4 Parking Infractions by Year:

| Annual Parking Infractions Cor | mparison 2023 to 2024 |
|--------------------------------|-----------------------|
| 2023                           | 1939                  |
| 2024                           | 1550 *                |
| % Change                       | -20.00%               |

<sup>\*</sup> Permit Parking Enforcement suspended March - June